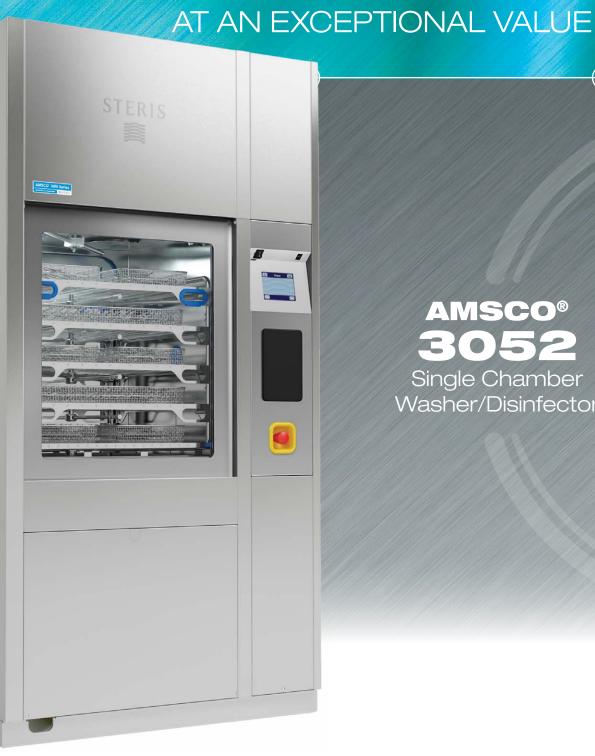

## DISCOVER POWERFUL WASHING

AMSCO®

Single Chamber Washer/Disinfector

The AMSCO Single Chamber 3052 Washer/Disinfector delivers effective throughput to maintain productivity, while delivering efficiencies without compromising quality.

### **PRODUCTIVITY**

- Effective throughput helps you meet the demands of your daily schedule
- Allows for flexibility when reprocessing a wide range of surgical instruments with multiple rack configurations

### EASE OF USE

- Increase staff confidence and safety with our intuitive LCD large touch-screen control panel which provides clear visibility and access to critical information
- Cool touch handles allow for safe and immediate handling of loads following completion of cycle
- All racks are conveniently designed for easy load and unload from all sides
- Eliminate manual record keeping with USB download option
- Standard vented and non vented options allows for less downtime during installation
- Innovative 180 degree reverse installation option comes standard and helps fit most space configurations