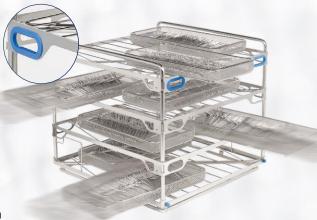

### **PRODUCTIVITY**

- Effective throughput helps you meet the demands of your daily schedule
- Allows for flexibility when reprocessing a wide range of surgical instruments with multiple rack configurations