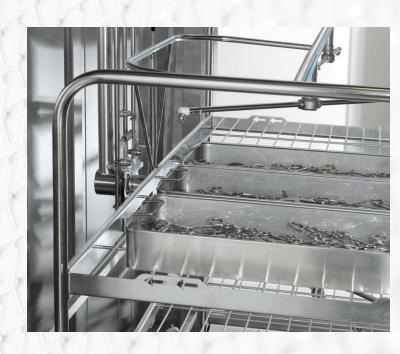

#### **PERFORMANCE**

- Our Full Coverage Spray Pattern is the ultimate cleaning technology with its cross pattern spray arm nozzles, impingement options, and dual speed pump. All of these elements work in concert to create our Full Coverage Spray Pattern, giving you the assurance you need for consistent performance.
- Provides thermal disinfection with each Standard Cycle

- The instrument rack is conveniently designed for easy loading and unloading from all sides
- Integrated flow meters provide verification of chemistry injection rates in our Vision 1300 Series Cart and Utensil Washers/Disinfectors
- Safety features include chamber illumination, emergency stop and door interlock