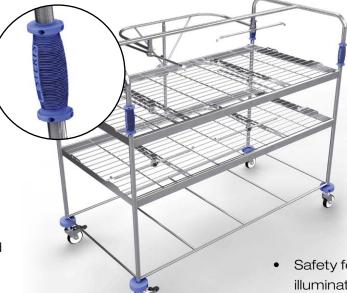

- The instrument rack is conveniently designed for easy loading and unloading from all sides
- Integrated flow meters provide verification of chemistry injection rates in our Vision 1300 Series Cart and Utensil Washers/Disinfectors
- Safety features include chamber illumination, emergency stop and door interlock