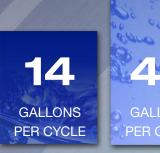

## **OWNERSHIP**

Vision 1300 Cart and Utensil Washer/Disinfector uses up to

75% LESS WATER

per cycle\*

**CONCENTRATED AND CHEMISTRIES** 

**GALLONS PER CYCLE** 

**GALLONS** 

Vision 1327 **Cart and Utensil** Washer/Disinfector