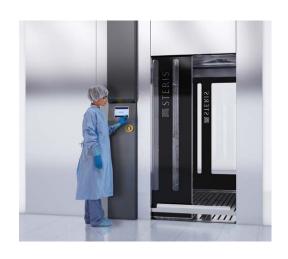

#### EASE OF USE

- Integrated cycle printer on the clean side
- Giving full visibility of carts or instruments, the Vision 1300 Series Cart and Utensil Washer's/Disinfector's automatic sliding glass door is easy to operate

 Increase staff confidence and safety with our intuitive LCD large touch-screen control panel which provides clear visibility and access to critical information

- Cool touch handles allow for safe and immediate handling of loads following completion of cycle
- Maintain compliance with our USB download port for easy access to cycle data