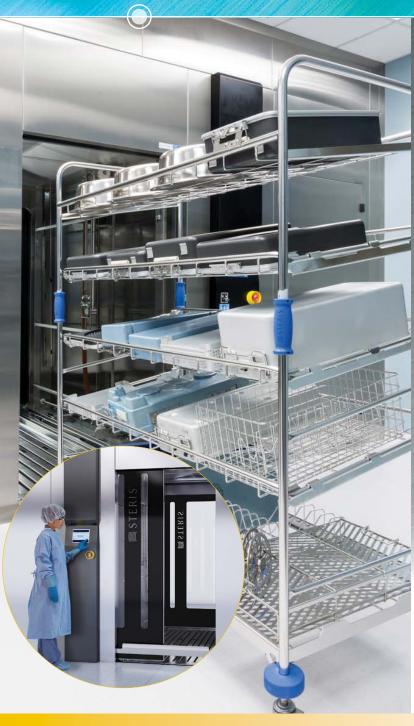

# DISCOVER POWERFUL WASHING WITH VERSATILITY AND INCREASED EFFICIENCIES

VISION®
1300
Series Cart and Utensil
Washer/Disinfectors

Flexibility comes standard - from 3 unique models to an optional instrument cycle, STERIS Cart and Utensil Washers/Disinfectors help ensure your productivity goals are consistently met throughout the ebbs and flows of the day. Using significantly less water\*, they minimize their impact on the environment, while making operation effortless with an intuitive design.

### **PRODUCTIVITY**

Provides additional capacity for reprocessing instrument trays and loaner sets. The Vision 1300 Series Cart and Utensil Washer's/Disinfector's optional instrument cycle features longer spray arms with nozzles at a 45 degree angle to ensure complete coverage

Eliminates wait times. The Vision 1300 Series Cart and Utensil Washer's/Disinfector's HEPA-filtered drying system and automatic floor tilt deliver thorough drying immediately upon cycle completion