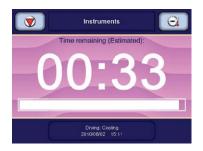

 Increase staff confidence and safety with our intuitive LCD large touch-screen control panel which provides clear visibility and access to critical information

- Cool touch handles allow for safe and immediate handling of loads following completion of cycle
- Maintain compliance with our USB download port for easy access to cycle data

Eliminates wait times. The Vision 1300 Series Cart and Utensil Washer's/Disinfector's HEPA-filtered drying system and automatic floor tilt deliver thorough drying immediately upon cycle completion